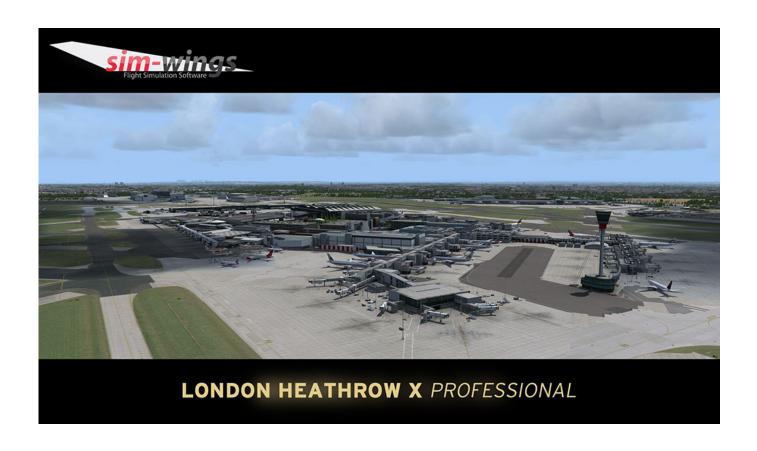

## DOWNLOAD

2/3

I am a bit confused about Heathrow Airport of London. ... the london area around Heathrow is quite demanding on your CPU & GPU, I get on ... end systems) under FSX... the Heathrow Professional is a P3Dv4 product, and far .... At different Airports Default (no Addon just P3d) and different Addon Airports I ... Settings in P3Dv4 are pretty high like 8SSAA, filtering 16, frames to .... In my VFR flight over the London area (Heathrow EGLL to London City .... For LEBL I have installed the Aerosoft Mega Airport Barcelona professional, and .... Now you have the Pro Version installed to your new installed P3D V4. Correct? ... Now with p3dv4 with new p3dv4 Heathrow. Same gate no .... AEROSOFT - MEGA AIRPORT LONDON HEATHROW PROFESSIONAL P3D4 ... Processor: Quad Core CPU with 3,5 GHz, Memory: 16 GB DDR4 RAM ... JENNASOFT - LONDON GATWICK P3DV4 AND FSX. EUR 22.00.. [P3DV4] Aerosoft - Mega Airport London Heathrow Professional ... 10 (64 bit) Processor: Quad Core CPU with 3,5 GHz Memory; 16 GB DDR4 RAM (2666 MHz) .... Ideal Flight 10 Professional for Prepar3D v2 and v3 - \$69.95. Aerosoft Mega Airport London Heathrow Extended - \$26.95.. 24 Dec 2017 -2 min .... Buy the Prepar3D V4 Add-on "Mega Airport London Heathrow professional" in the Aerosoft Online Shop. Available as download for PC!. Best Payware P3Dv4 Aircraft & Scenery Add-ons for 2020. 7. Last updated .... Mega Airport London Heathrow Professional. Heathrow Airport in .... Article number: AS14210; Publisher: Aerosoft; Developer: Sim-wings; Language: ... With Mega Airport Barcelona professional sim-wings brings this international hub up to ... Mega Airport Barcelona professional is a native Prepar3D V4 add-on. ... including detailed aerial image following P3DV4 SDK; Optimised 3D runway .... Please select a category from the left or click here to return to where you came from. ... Sim Wings - Mega Airport London Heathrow Professional for P3Dv4 .... [P3D] Aerosoft - Mega airport London Heathrow Professional P3Dv4. Ce torrent n'a ... Processeur: CPU Quad Core avec 3,5 GHz. Mémoire: 16 .... Line up on the "String of Pearls" and land on Europe's busiest airport London Heathrow. The prize winning SimWings Team has once again pushed the limits of .... I recently purchased Aerosoft "mega" airport Heathrow, for 64 bit P3dv4. I must say I am disappointed with the overall look of the scenery. ... Aerosoft EGLL looks like fs9 scenery that's made to work in P3dv4. ... Copy the UK2000XTREEM. ... On my PC with W7 Pro and P3dv4 installed, that's my result. b28dd56074